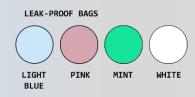

#### Features:

- Injection molded black lids
- Designed for easy release and removal of plastic liner or leakproof bag
- Eliminates excessive bending and lifting
- Wire hangers hold plastic liners or leakproof bags in place
- Velcro-front mesh bags accommodate 39-gallon plastic liners and are available in 5 Textilene<sup>®</sup> colors
- Washable leakproof bags are available in 4 colors