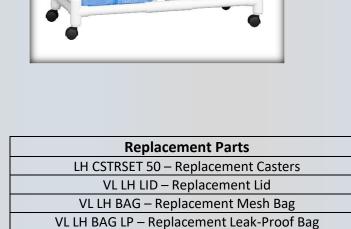

| Ordering Options             |  |
|------------------------------|--|
| VL LH2                       |  |
| Specify bag and color choice |  |

#### Features:

- Injection molded black lids
- Designed for easy release and removal of plastic liner or leakproof bag
- Eliminates excessive bending and lifting
- Wire hangers hold plastic liners or leakproof bags in place
- Velcro-front mesh bags accommodate 39-gallon plastic liners and are available in 5 Textilene<sup>®</sup> colors
- Washable leakproof bags are available in 4 colors